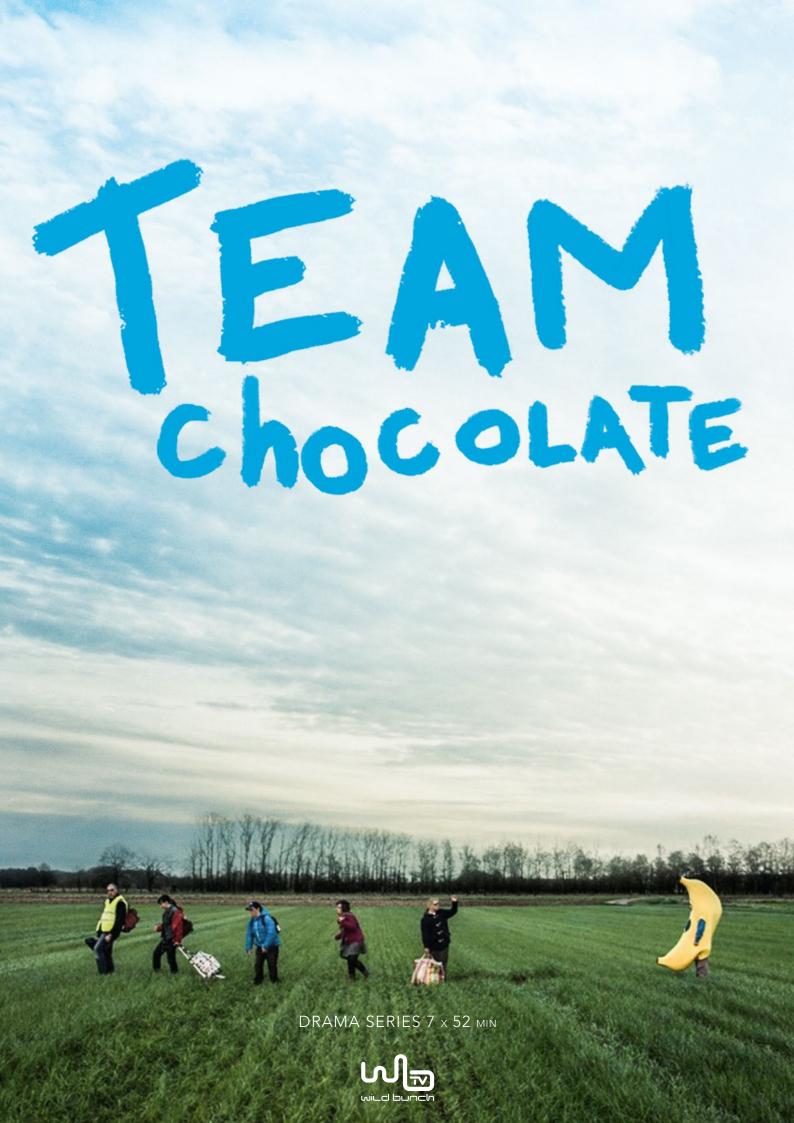

Drama series: 7x52 MIN

**Synopsis:** Jasper Vloemans works in a small chocolate factory that employs mentally challenged workers to package its products. He falls in love with one of his colleagues: Tina, a girl from Kosovo. When Tina is suddenly deported to her home country, Jasper and his friends set out on a road trip to find her.