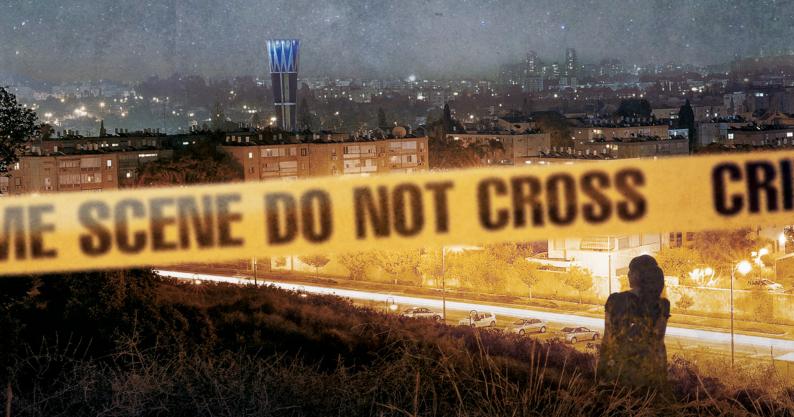

## SYNOPSIS

Mama's Angel is a journey into the underbelly of life in a wealthy and complacent Tel Aviv suburb suddenly devastated by the brutal murder of a young boy.

After the initial deep shock, the involvement of the local inhabitants in the case - direct or indirect - slowly begins to reveal itself, and previously unsuspected traumas and prejudices are laid bare. "Do you ever really know your own child?" is the question each neighborhood mother will ask herself during the long and tangled police investigation that ensues.